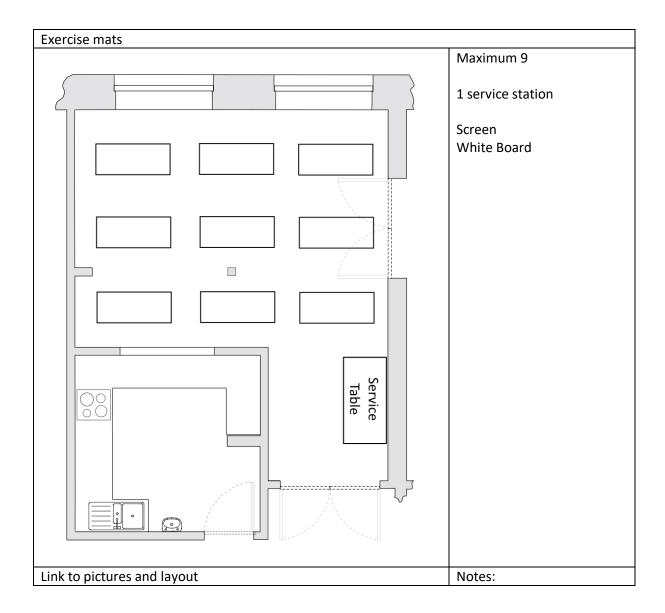

## A guide to standard room layouts.

Please do contact us if you have any questions, or wish to discuss other possible room layouts and event ideas.

The tables measure 1600mm x 800mm and it is possible to get 3 chairs down the longer side. That said *a more comfortable arrangement would be 2*.