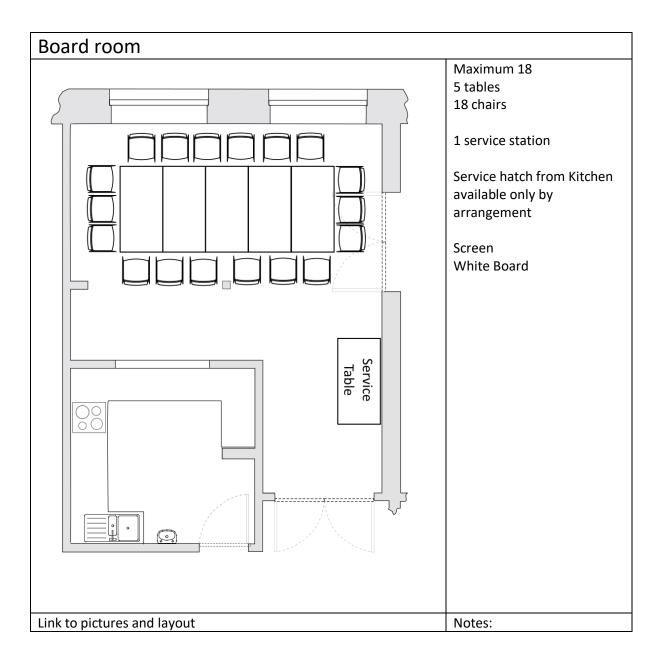

### Service and extras available

- Urn
- Water flasks
- Water jugs and glasses
- Mugs and teaspoons
- Service tables
- Flipcharts and pens
- LCD projector