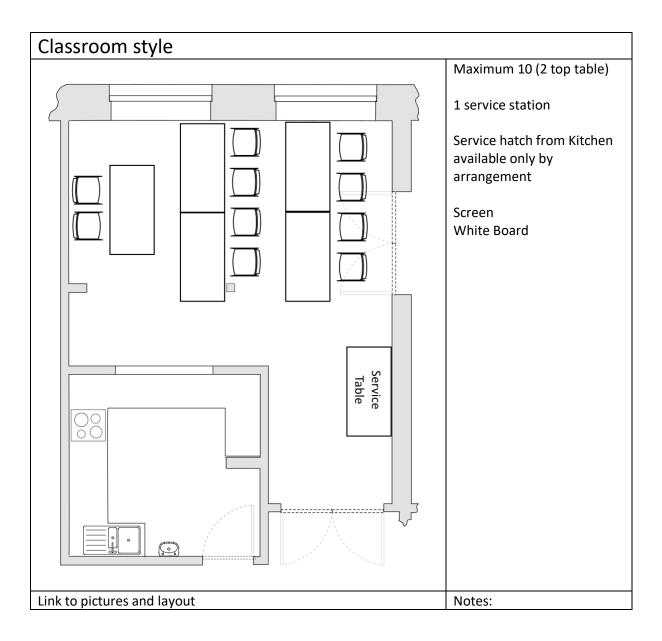

## A guide to standard room layouts.

Please do contact us if you have any questions, or wish to discuss other possible room layouts and event ideas.

The tables measure 1600mm x 800mm and it is possible to get 3 chairs down the longer side. That said *a more comfortable arrangement would be 2*.