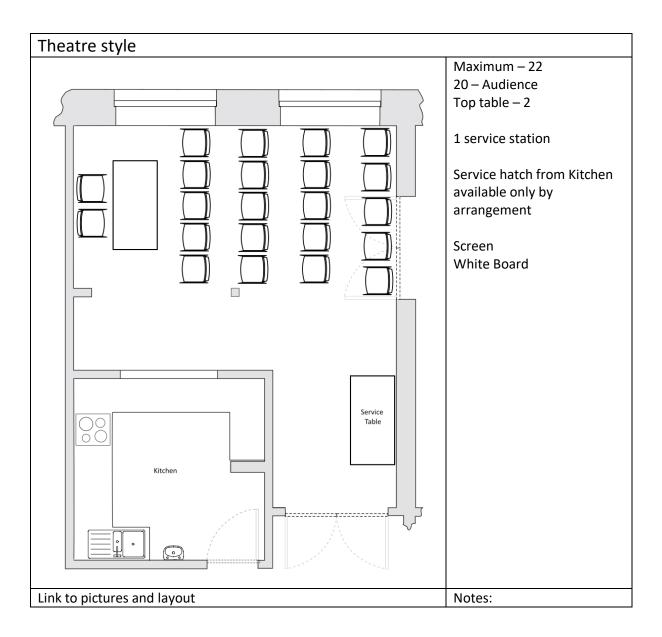

### Service and extras available

- Urn
- Water flasks
- Water jugs and glasses
- Mugs and teaspoons
- Service tables
- Flipcharts and pens
- LCD projector