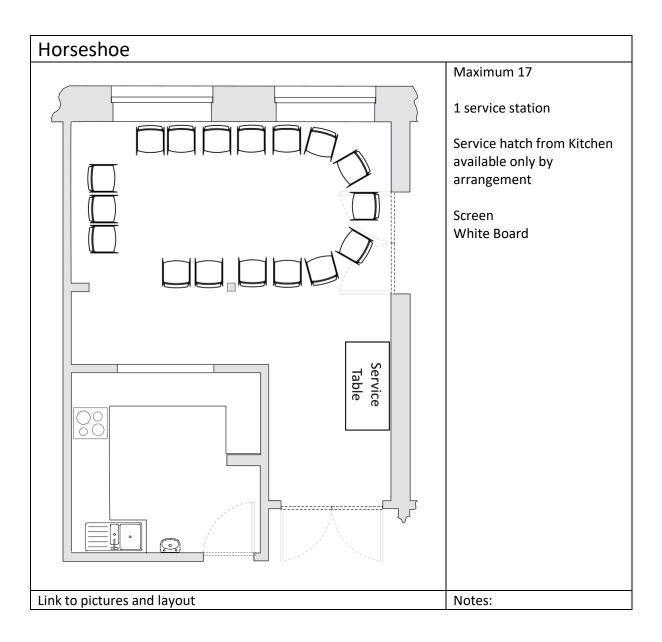

## A guide to standard room layouts.

Please do contact us if you have any questions, or wish to discuss other possible room layouts and event ideas.

The tables measure 1600mm x 800mm and it is possible to get 3 chairs down the longer side. That said *a more comfortable arrangement would be 2*.