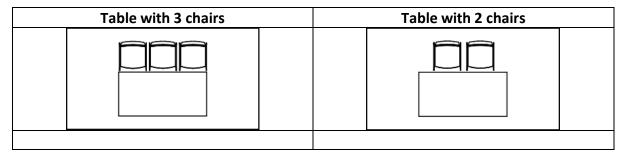

## A guide to standard room layouts.

Please do contact us if you have any questions, or wish to discuss other possible room layouts and event ideas.

The tables measure 1600mm x 800mm and it is possible to get 3 chairs down the longer side. That said *a more comfortable arrangement would be 2*.