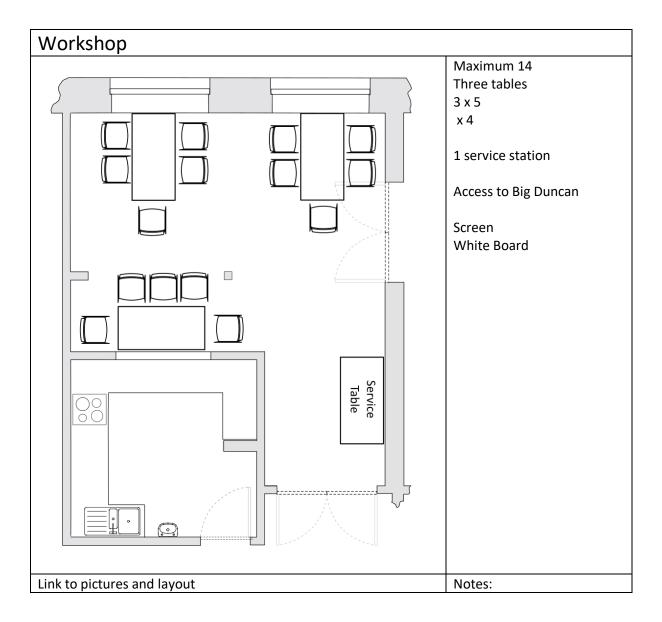

## A guide to standard room layouts.

Please do contact us if you have any questions, or wish to discuss other possible room layouts and event ideas.

The tables measure 1600mm x 800mm and it is possible to get 3 chairs down the longer side. That said *a more comfortable arrangement would be 2*.