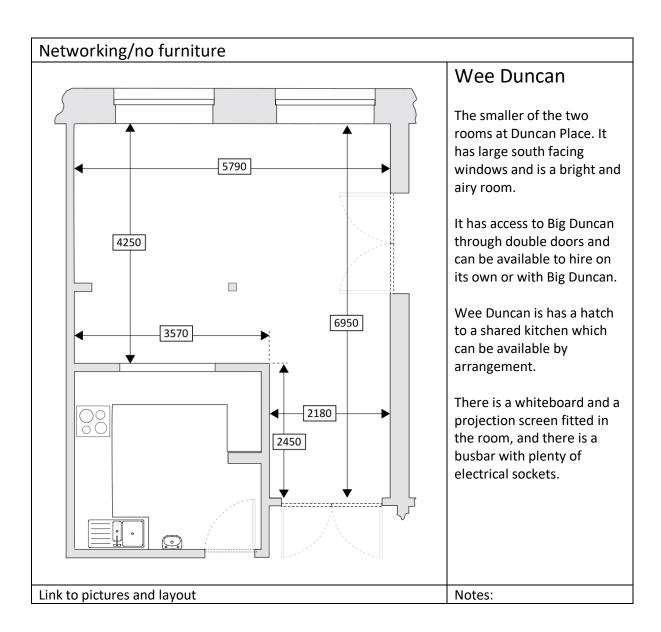

### Wee Duncan has:

- 1 Whiteboard
- A 100" Projector screen
- Busbar electrical sockets
- Air conditioning
- Disabled access

### Service and extras available

- Urn
- Water flasks
- Water jugs and glasses
- Mugs and teaspoons
- Service tables
- Flipcharts and pens
- LCD projector